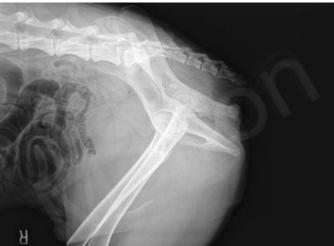

#### R Stifle Lateral

400MA X-Ray Generator Canine 4cm R Stifle Lateral Tabletop 55kVp 5MAS Fuji plate, AllPro ScanX 14

Dr. Kate Kewish Owner Ellerslie Pet Hospital Edmonton, AB, Canada

## RH Stifle Lateral Post Op

300MA X-Ray Generator Canine 4cm RH Stifle Lateral Post Op Tabletop 55kVp 5MAS Fuji plate, AllPro ScanX 12 Portable

Chanda Holschbach Hospital Administrator Packerland Veterinary Center Green Bay, WI