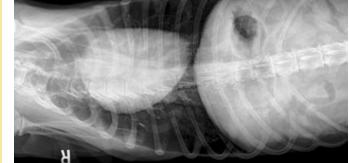

#### **LH Pelvis Lateral**

400MA X-Ray Generator Canine 12 cm LH Pelvis Lateral Bucky 68kVp 18MAS Fuji plate, AllPro ScanX 14

Dr. Kate Kewish Owner Ellerslie Pet Hospital Edmonton, AB, Canada

400MA X-Ray Generator Canine 23 cm R Abdomen VD Bucky 83kVp 20MAS Fuji plate, AllPro ScanX 14

*Dr. Kate Kewish* **Ellerslie Pet Hospital**Edmonton, AB, Canada

877-638-3868 metron@dvmconnexx.com