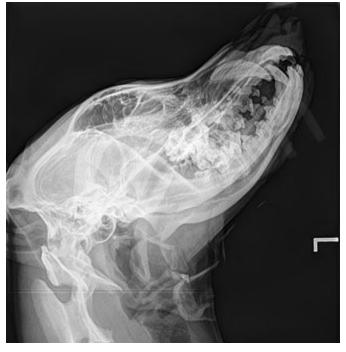

#### L Extraoral Lateral Oblique

400MA X-Ray Generator Canine 7cm L Extraoral Lateral Oblique Tabletop 63kVp 10MAS Fuji plate, AllPro ScanX 14

Dr. Kate Kewish Owner Ellerslie Pet Hospital Edmonton, AB, Canada