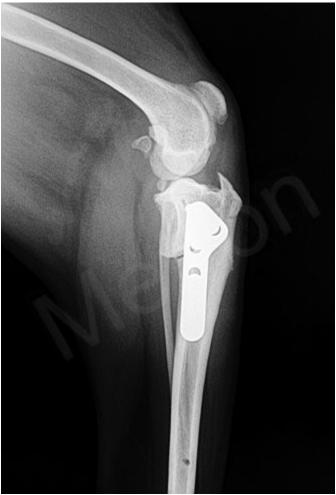

## RH Stifle Lateral Post Op

300MA X-Ray Generator Canine 4cm RH Stifle Lateral Post Op Tabletop 55kVp 5MAS Fuji plate, AllPro ScanX 12 Portable

Chanda Holschbach Hospital Administrator Packerland Veterinary Center Green Bay, WI