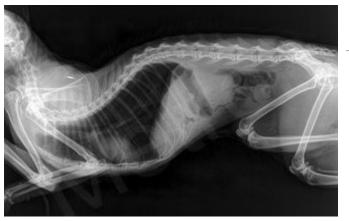

#### R Thorax Lateral

300MA X-Ray Generator Feline 8cm R Thorax Lateral Tabletop 54kVp 10MAS Fuji plate, AllPro ScanX Trek

**Clifford Park Veterinary Surgery** Toowoomba, Queensland, Australia

877-638-3868 metron@dvmconnexx.com