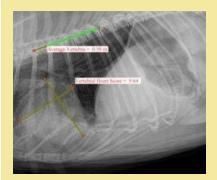

#### R Stifle Lateral

400MA X-Ray Generator Canine 4cm R Stifle Lateral Tabletop 55kVp 5MAS Fuji plate, AllPro ScanX 14

Dr. Kate Kewish Owner Ellerslie Pet Hospital Edmonton, AB, Canada