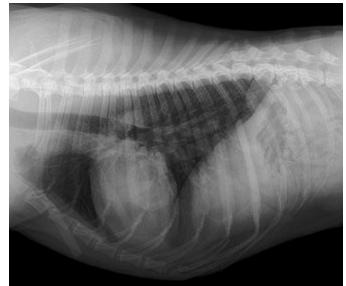

#### R Thorax Lateral

400MA X-Ray Generator Canine 16cm R Thorax Lateral Bucky 72kVp 20MAS Fuji plate, AllPro ScanX 14

Dr. Kate Kewish Owner Ellerslie Pet Hospital Edmonton, AB, Canada