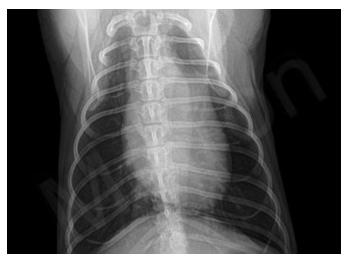

#### R Thorax DV

300MA X-Ray Generator Canine 12cm R Thorax DV Tabletop 65kVp 12MAS Fuji plate, AllPro ScanX 12 Portable

Chanda Holschbach Hospital Administrator Packerland Veterinary Center Green Bay, WI