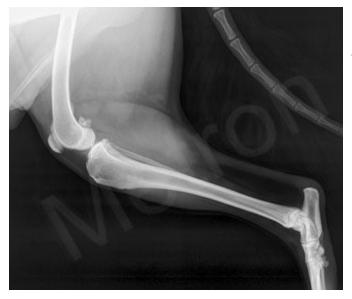

#### R Stifle Lateral

400MA X-Ray Generator Canine 4cm R Stifle Lateral Tabletop 55kVp 5MAS Fuji plate, AllPro ScanX 14

Dr. Kate Kewish Owner Ellerslie Pet Hospital Edmonton, AB, Canada